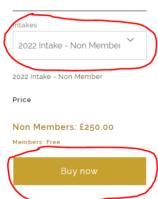

## Effectiveness **Essentials** Certificate

Intake

2022 Intake - Non Member

Price

£250.00

Items Details Price 2022 Intake - Non Member 31 December 2022 £250.00

£250.00

Membership Resources & Initiatives

#### Non Members: £250.00

Members: Free

More Details