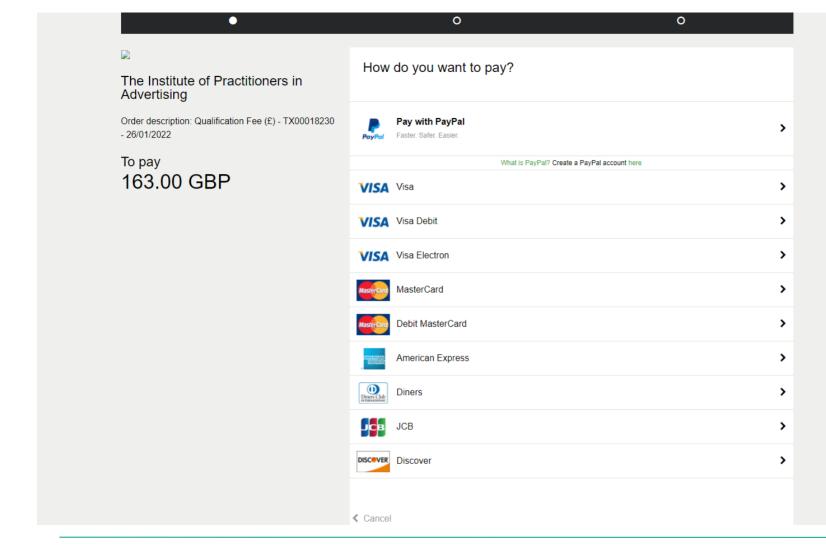

Review your order

## Review your order Name Job title Price Ben Anthony Qualifications Executive £250.00 Total discount £87.00 VAT £0.00 Total (inc. VAT) £163.00 ✓ I have read and accept the website terms and conditions and the Professional Development terms and conditions' Payment methods SagePay (£)